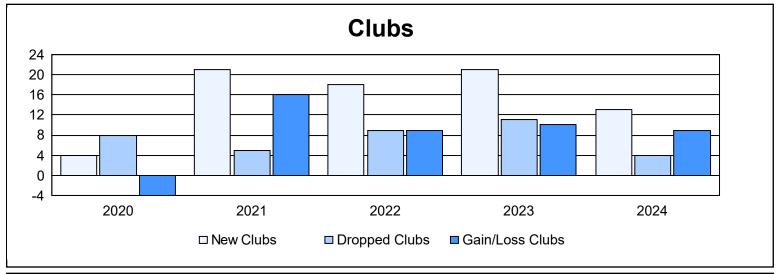

District 318 D

As of June 2024 Cumulative

| Year      | New<br>Clubs | Dropped<br>Clubs | Gain/<br>Loss<br>Clubs | New<br>Members | Charter<br>Members | Reinstate<br>Members | Transfer<br>Members | Total<br>Member<br>Added | Total<br>Members<br>Dropped | Gain/<br>Loss<br>Members |
|-----------|--------------|------------------|------------------------|----------------|--------------------|----------------------|---------------------|--------------------------|-----------------------------|--------------------------|
| 2019-2020 | 4            | 8                | -4                     | 338            | 168                | 63                   | 8                   | 577                      | 1,163                       | -586                     |
| 2020-2021 | 21           | 5                | 16                     | 579            | 506                | 48                   | 7                   | 1,140                    | 880                         | 260                      |
| 2021-2022 | 18           | 9                | 9                      | 674            | 441                | 44                   | 7                   | 1,166                    | 762                         | 404                      |
| 2022-2023 | 21           | 11               | 10                     | 842            | 644                | 38                   | 4                   | 1,528                    | 1,041                       | 487                      |
| 2023-2024 | 13           | 4                | 9                      | 917            | 368                | 48                   | 11                  | 1,344                    | 1,026                       | 318                      |
| Average   | 15           | 7                | 8                      | 670            | 425                | 48                   | 7                   | 1,151                    | 974                         | 177                      |