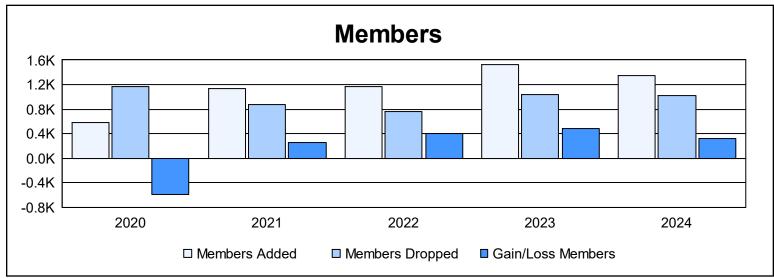

District 318 D

As of June 2024 Cumulative

| Year      | New<br>Clubs | Dropped<br>Clubs | Gain/<br>Loss<br>Clubs | New<br>Members | Charter<br>Members | Reinstate<br>Members | Transfer<br>Members | Total<br>Member<br>Added | Total<br>Members<br>Dropped | Gain/<br>Loss<br>Members |
|-----------|--------------|------------------|------------------------|----------------|--------------------|----------------------|---------------------|--------------------------|-----------------------------|--------------------------|
| 2019-2020 | 4            | 8                | -4                     | 338            | 168                | 63                   | 8                   | 577                      | 1,163                       | -586                     |
| 2020-2021 | 21           | 5                | 16                     | 579            | 506                | 48                   | 7                   | 1,140                    | 880                         | 260                      |
| 2021-2022 | 18           | 9                | 9                      | 674            | 441                | 44                   | 7                   | 1,166                    | 762                         | 404                      |
| 2022-2023 | 21           | 11               | 10                     | 842            | 644                | 38                   | 4                   | 1,528                    | 1,041                       | 487                      |
| 2023-2024 | 13           | 4                | 9                      | 917            | 368                | 48                   | 11                  | 1,344                    | 1,026                       | 318                      |
| Average   | 15           | 7                | 8                      | 670            | 425                | 48                   | 7                   | 1,151                    | 974                         | 177                      |